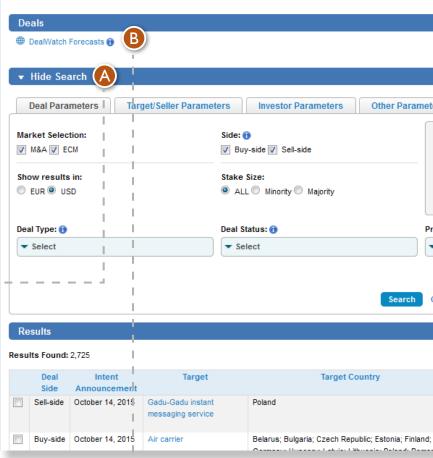

#### **I.I Search Filters**

Whenever you click in the search field, a Mega Menu will appear with several filters you can use to make your search more precise.

The search filters the Mega Menu are:

#### View:

- You can selects here any publication date for which you want to see items in the search. The default is Last 12 Months.
- Search All Text, Search Title Only, Title and Abstract Only:
  - This is a radio button search. You might choose here in which part of the item's text you want to search. The default is search all text, which means that your keywords can appear in any part of the item.

- Ocument Format:
  - This is a multi-selection dropdown. Here you can select what kind of document formats should be displayed among the results. Please note that your choice might also result in no results from several content types. E.g. we do not have company profiles in pdf format. This is also valid for some other dropdowns like Sources or Topic. By default everything is unselected meaning that you will search in all items regardless of its format.

#### **Regions and Countries:**

This is a multi-selection dropdown allowing you to search in all countries of your subscription. By default, all your country settings are represented in the dropdown, but you might add or remove any countries or regions you want.

#### Language:

 Here you might select the language(s) of the items you search for. The default is the language of the countries selected (e.g. in case of Russia and Brazil you will see English, Russian and Portuguese languages), but you might remove any of these languages.

#### Industries:

• You will see items tagged to the industries of your choice. By default nothing is selected.

#### Publication Types:

 Here you can select what kind of items you want to see: News, Statistics, Press Releases etc. By default you will see all kind of publications.

| u v te/e                               |                                                                 |
|----------------------------------------|-----------------------------------------------------------------|
| Previous Searches K                    | — — — — — — — — — — — — — — — — — — —                           |
| telecommunication NOT regulation       | Communications Equipment Manufacturing                          |
| telecommunication regulation           | Telephone Apparatus Manufacturing                               |
| telecommunication OR telecomunicad     | lón Radio and Television Broadcasting and Wireless              |
| telecommunication NEAR5 sector NO      | T law Communications Equipment Manufacturing                    |
| telecommunication NOT law              | Audio and Video Equipment Manufacturing                         |
| Companies                              | Electrical Equipment, Appliance, and Component<br>Manufacturing |
| Magyar Televizio Nonprofit Zrt. (Hunga | ry) Electronics and Appliance Stores                            |
| Telenor Magyarorszag Zrt. (Hungary)    | Broadcasting (except Internet)                                  |
| Magyar Telekom Tavkozlesi Nyrt. (Hun   | gary) Radio and Television Broadcasting                         |
| Internet-Ceg-Bazis Telemarketting Es   | Szolgaltato Kft. Telecommunications                             |
| (Hungary)                              | Wired Telecommunications Carriers                               |
| Telecom Cambodia (Cambodia)            | Publications                                                    |
| Philippine Telegraph & Telephone Cor   | poration                                                        |
| (Philippines)                          | 168 ora                                                         |
| BTel Nyrt. (Hungary)                   | 1 Stop Data Major Companies Database                            |
| Telecom Mongolia (Mongolia)            | Baskerville ASIAcom                                             |
| Telefield Inc. (Korea)                 | Informa Media Asia Pacific Television                           |
| Telechips Inc. (Korea)                 | China Telecom & Internet Intelligence Online                    |

#### Sources:

Based on your selections, you will see items in results from the sources you are interested in – like Banks/Brokerage Houses if you are interested in Stock Exchanges or Central Banks if you are interested in the monetary policy of the country. By default you will see items from all sources.

#### Topic:

Q

×

Search

 Here you might select Topics you are interested in like Economy, Market Forecast, M&A Deals and many more.
 By default everything is unselected.

#### • Save this Search:

If you select this checkbox, after pressing the search button you will be allowed to save your search for further usage.

**EMIS SEARCH** 