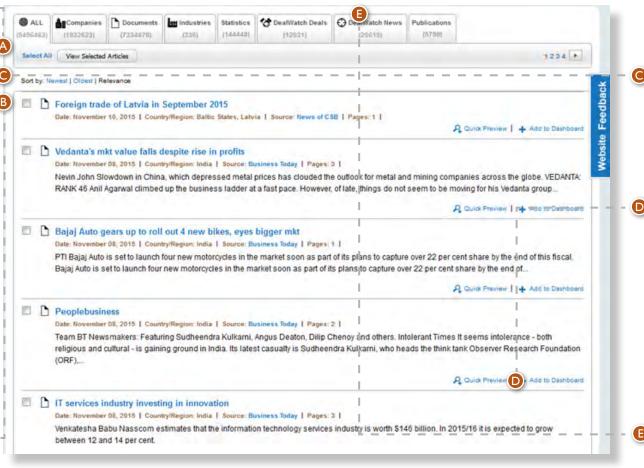

#### 3.3 The Results

The results of your search are grouped by types in tabs.

- By default you will see all results in the "All" tab.
- You may navigate between these tabs if you want to see specific results like Companies, Documents etc.
- Only tabs with search results are displayed. If there are no results for statistics, the Statistics Tab is not displayed.
- As many of these types have subtypes as well, you have an additional level of navigation. For instance in the Documents Tab you might choose to display only News or Analysis/ Research etc.

You might select multiple non-pdf article results and view them.

Results can be sorted by relevance (default), date and other parameters depending on the tab selected.

You might add any results item to MyDocuments, MyCompanies etc. by pressing the add to MyItems hyperlink.

DealWatch results are shown in Deal-Watch News and DealWatch Deal Tab for DealWatch subscribers.