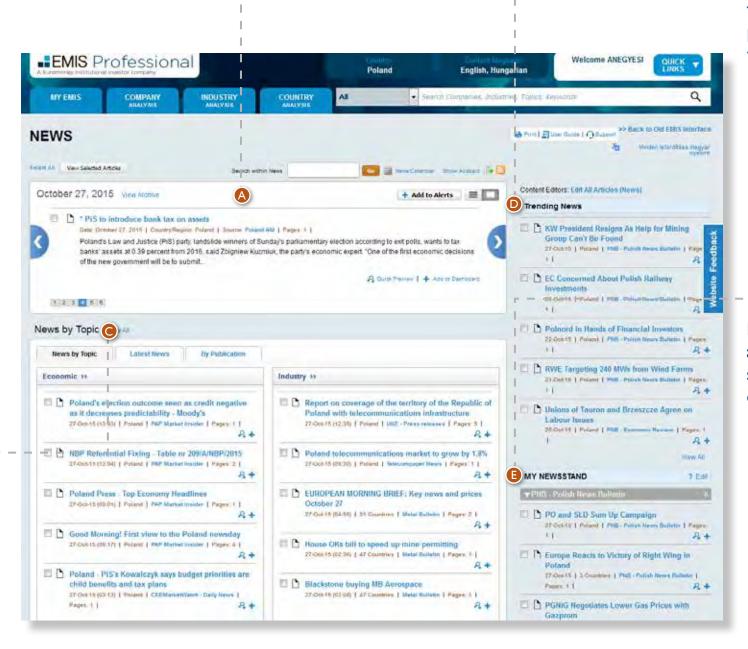

#### I.8 Add to Dashboard

You can use "Add to Dashboard"
to save the item onto Dashboard.
When you add something, you
will see a successfully added
message like below.

When an item is saved, corresponding My widget will be auto added if it is not on Dashboard with a "New" badge.

| IY DOCUMENTS                                                          | <b>I</b>                                                                                                                                                                                                                                                                                                                                                                                                                                                                                                                                                                                                                                                                                            |
|-----------------------------------------------------------------------|-----------------------------------------------------------------------------------------------------------------------------------------------------------------------------------------------------------------------------------------------------------------------------------------------------------------------------------------------------------------------------------------------------------------------------------------------------------------------------------------------------------------------------------------------------------------------------------------------------------------------------------------------------------------------------------------------------|
| <ul> <li>Select Country/Reg</li> </ul>                                | ion                                                                                                                                                                                                                                                                                                                                                                                                                                                                                                                                                                                                                                                                                                 |
| Annual average deflation in<br>n September                            | Latvia made 0.5%                                                                                                                                                                                                                                                                                                                                                                                                                                                                                                                                                                                                                                                                                    |
| Rosatom opens office in Hu<br>Paks upgrade                            | ngary linked to                                                                                                                                                                                                                                                                                                                                                                                                                                                                                                                                                                                                                                                                                     |
| EU summit ends without an<br>agreement - Poland                       | iy budget                                                                                                                                                                                                                                                                                                                                                                                                                                                                                                                                                                                                                                                                                           |
| Per lett a rezsicsökkentésb<br>fordultak az áram- és a gáz<br>Hungary | and the second se |
| igy spórolt matolcsy gyórgy                                           |                                                                                                                                                                                                                                                                                                                                                                                                                                                                                                                                                                                                                                                                                                     |
| Holttestre bukkantak a siób                                           | an                                                                                                                                                                                                                                                                                                                                                                                                                                                                                                                                                                                                                                                                                                  |
| ter Man                                                               |                                                                                                                                                                                                                                                                                                                                                                                                                                                                                                                                                                                                                                                                                                     |

| English, Hung              | arian                | We    | Icome ANEGYESI     |                   |
|----------------------------|----------------------|-------|--------------------|-------------------|
| Search Companies, Industri | eis, Topics, Keya    | iards |                    | Q                 |
| widget on Dashboard        |                      |       | E+ PDF   E+ Export | - Print   S Email |
| Issue or Inaccuracy?       | Sinder Article       | •     |                    |                   |
| mer price level in         | Related In<br>Accomm |       | o and Food Service | 3                 |