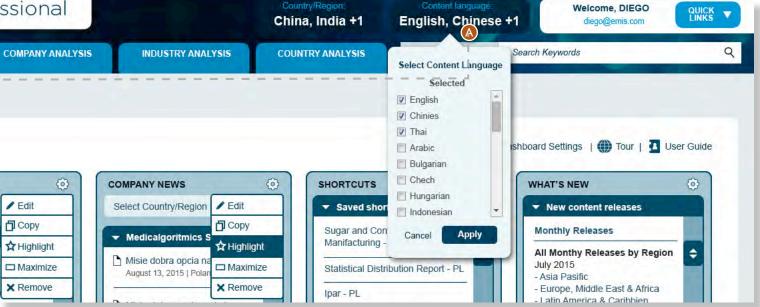

### I.2 Viewing content language

(A) Allows you to select the content language you want to display