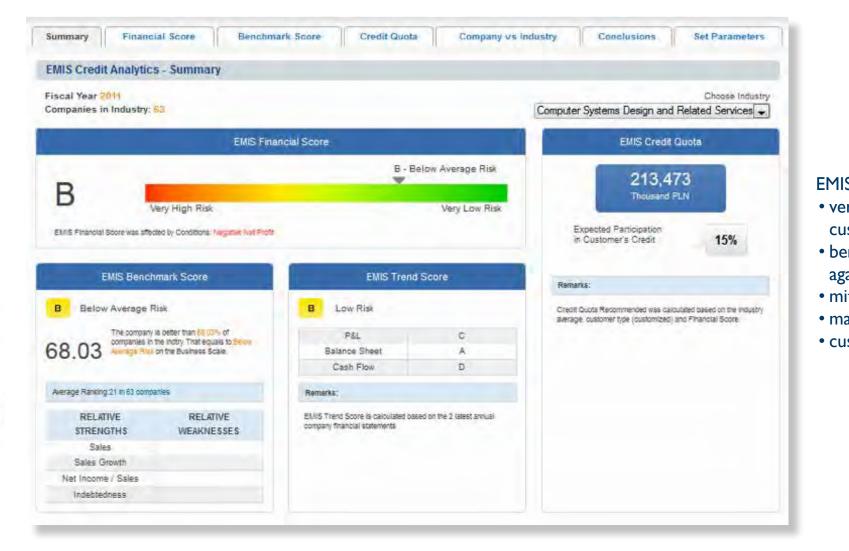

## **USER GUIDE - COMPANY ANALYSIS**

I.I. Landing Page

Company Overview provides you a quick access to must have Company profiles, news, deals, reports, publications and tools.

- Output State Company Analysis Mega Menu for a quick navigation of our tools.
- B The IWANT TO section gives you a fast access to Company Profiles and frequently used Company tasks.
- Get a snapshot of our most recent company information and check the details by only one click.