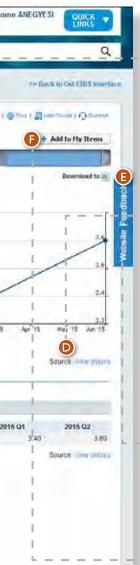

#### I.8 Add to Dashboard

You can use "Add to Dashboard"
to save the item onto Dashboard.
When you add something, you
will see a successfully added
message like below.

When an item is saved, corresponding My widget will be auto added if it is not on Dashboard with a "New" badge.