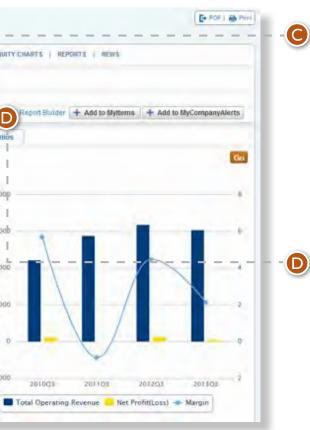

## **USER GUIDE - COMPANY ANALYSIS**

I.I. Landing Page

Company Overview provides you a quick access to must have Company profiles, news, deals, reports, publications and tools.

- Output State Company Analysis Mega Menu for a quick navigation of our tools.
- B The IWANT TO section gives you a fast access to Company Profiles and frequently used Company tasks.
- Get a snapshot of our most recent company information and check the details by only one click.