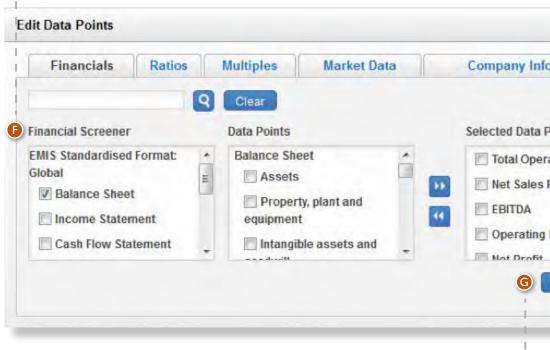

country as the subject company
- They have the same main activity as the subject company
- They are ranked by Total Revenues.



## **USER GUIDE - QUICK COMPARABLES**

I.I Edit Data Points

In Edit Data Points – which allows you to edit the data points of Quick Comparable templates – you see the same tabs and data points as in Formula Builder except the MyFormulas Tab

Items added to the template can be found in the Selected Data Points box. You can remove items here by using their checkbox and clicking on the left button.

 Adding data points to Selected Data Points is possible in a similar way as in Analytical Linker. First you select their main category in the Financial Screener Box and after it you select any number of data points in the Data Points box and click on the right arrow.





| formation       | 1  |
|-----------------|----|
| Points          |    |
| erating Revenue | *  |
| s Revenue       |    |
|                 |    |
| g Profit (EBIT) |    |
| Ok Cano         | el |

© After you have finished editing data points, click on the OK button. The changes will be reflected in the table.



### News

The News section is designed to provide you with quick access to thousands of news sources in 15 languages from nearly 100 countries.

The news platform can be accessed through Quick Links

### Editor's Choice: The

**USER GUIDE – NEWS** 

Editor's Choice content provides a selection of the most important stories of the day for the respective country or region, put together by the EMIS editorial team from leading local and global publications. Two views are provi