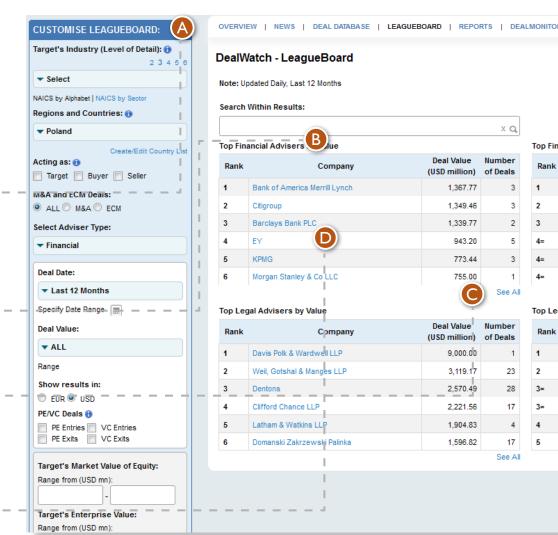

le ranking of M&A and ECM financial and legal advisors. The ranking is based on the total deal value and the number of deals they advised.

Information is gathered from advisors' own submissions to DealWatch and from official deal announcements.

It is possible to filter advisors by type (financial or legal), deal industry and region, type of market (M&A or ECM), deal value, deal date, and others.

Advisors can also be filtered by name using the search field.

The See All button will display the top 50 advisors based on the selected filters. By default, only the top 5 are shown.

D Clicking the advisor's name will open a list of their deals included in the ranking.

You can export the ranking to Excel, submit your own deals if you are an advisor, or read the DealWatch crediting criteria.





E

хq

🕞 Copy URL | 📑 PDF | 🚗 Print | 🖂 Email | 🗿 User Guide | 🔾 Suppor

mit Deal Info 🖂 Crediting Criteria 🚯 Download to 🕱

#### Top Financial Advisers by Number of Deals

| Rank | Company                       | Number<br>of Deals | Deal Value<br>(USD million) |
|------|-------------------------------|--------------------|-----------------------------|
| 1    | Deloitte                      | 10                 | 439.92                      |
| 2    | PwC                           | 8                  | 329.62                      |
| 3    | EY                            | 5                  | 943.20                      |
| 4=   | Bank of America Merrill Lynch | 3                  | 1,367.77                    |
| 4=   | Citigroup I                   | 3                  | 1,349.46