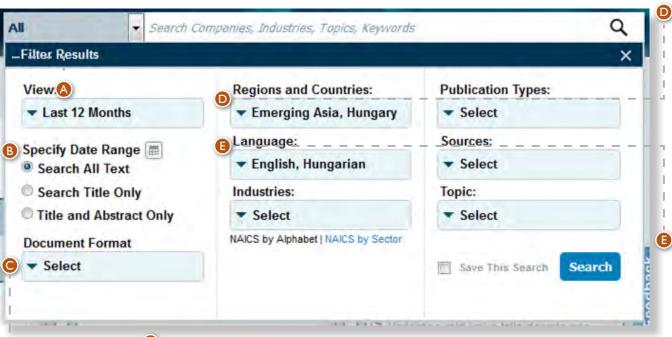

#### **I.I Search Filters**

Whenever you click in the search field, a Mega Menu will appear with several filters you can use to make your search more precise.

The search filters the Mega Menu are:

#### View:

- You can selects here any publication date for which you want to see items in the search. The default is Last 12 Months.
- Search All Text, Search Title Only, Title and Abstract Only:
  - This is a radio button search. You might choose here in which part of the item's text you want to search. The default is search all text, which means that your keywords can appear in any part of the item.

- Ocument Format:
  - This is a multi-selection dropdown. Here you can select what kind of document formats should be displayed among the results. Please note that your choice might also result in no results from several content types. E.g. we do not have company profiles in pdf format. This is also valid for some other dropdowns like Sources or Topic. By default everything is unselected meaning that you will search in all items regardless of its format.

#### **Regions and Countries:**

This is a multi-selection dropdown allowing you to search in all countries of your subscription. By default, all your country settings are represented in the dropdown, but you might add or remove any countries or regions you want.

#### Language:

 Here you might select the language(s) of the items you search for. The default is the language of the countries selected (e.g. in case of Russia and Brazil you will see English, Russian and Portuguese languages), but you might remove any of these languages.

#### • Save this Search:

If you select this checkbox, after pressing the search button you will be allowed to save your search for further usage.

**EMIS SEARCH** 