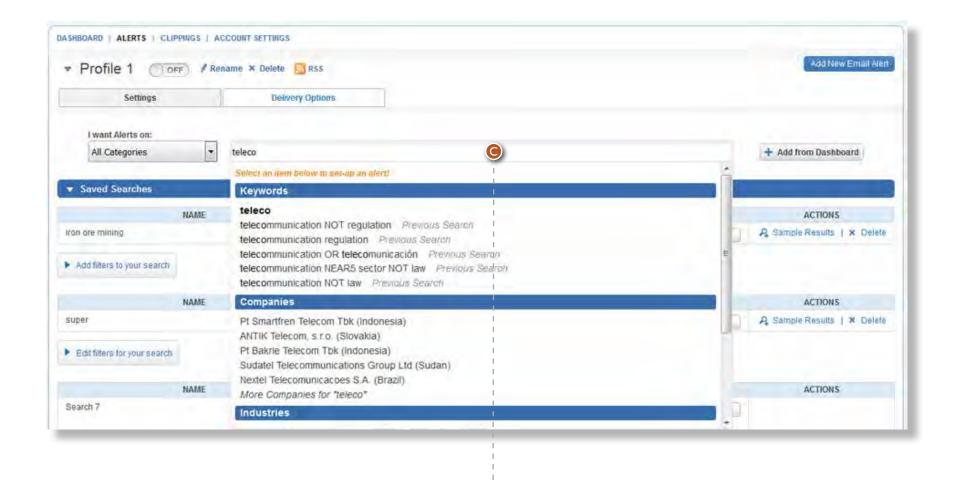

#### **1.2.1 Create alerts**

- Search box will be the main entry point for creating alerts. When you input a keyword, an auto-suggest popup will appear, which contains below 5 sections:
  - Keywords
  - Countries Editor's Choice
  - Companies
  - Industries
  - Publications

When you click an item from the popup, corresponding alert will be added