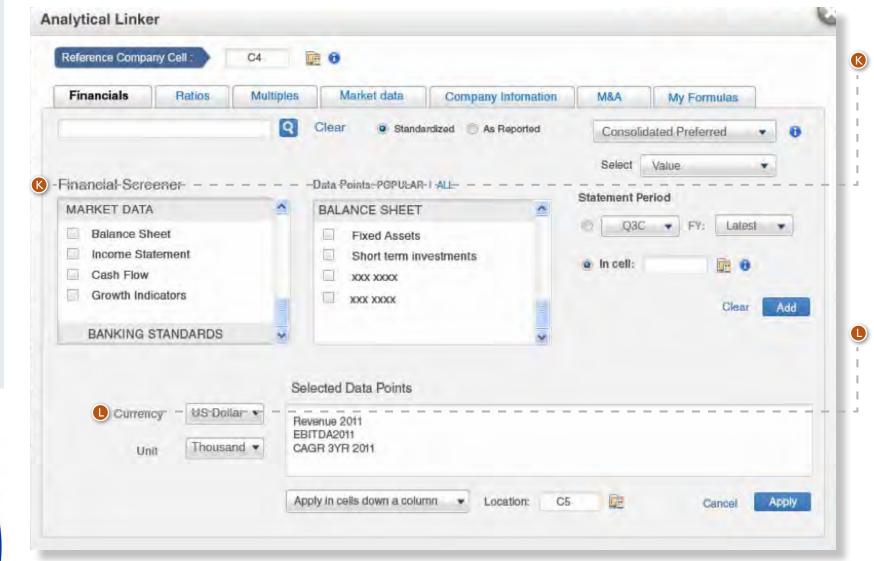

## **USER GUIDE - COMPANY ANALYSIS**

I.I. Landing Page

Company Overview provides you a quick access to must have Company profiles, news, deals, reports, publications and tools.

- Output State Company Analysis Mega Menu for a quick navigation of our tools.
- B The IWANT TO section gives you a fast access to Company Profiles and frequently used Company tasks.
- Get a snapshot of our most recent company information and check the details by only one click.