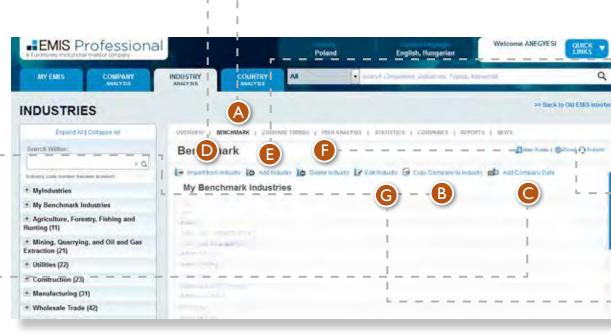

stry, either as an average of all companies. Additionally, data can be viewed in local currency, Euro, or USD, and, depending on the availability of data, in annul or quarterly figures.



# **USER GUIDE - BENCHMARK**

### 2. My Benchmark Industries

#### **My Benchmark Industries**

offers different functionalities that can be used to create an industry which will include desired companies. For example, you need an industry defined on local business rules, and not EMIS industry classification, My Benchmark Industries can be used for this scope.

**Copy Company to Industry** can be used to copy a company to your own Benchmark industry.

Add Company Data allows you to add a company a Benchmark industry for evaluation purposes. The new company created will be available solely for the user.





**Import from Industry** can be used to import all companies from an EMIS industry to your Benchmark industry.

D

E

G

**Add Industry** can be used to create a Benchmark industry.

**Delete Industry** should be accessed only when you want to remove a Benchmark industry.

**Edit Industry** allows you to remove particular companies from a Benchmark industry.



# **USER GUIDE - BENCHMARK**

## 3. Ranking

Industry Ranking: you can select from 26 different financial

criteria, in order to view the ranking of companies. Indicators vary from financial statement accounts like Sales or Assets, to different profitability or efficiency ratios.

| EMIS Professiona