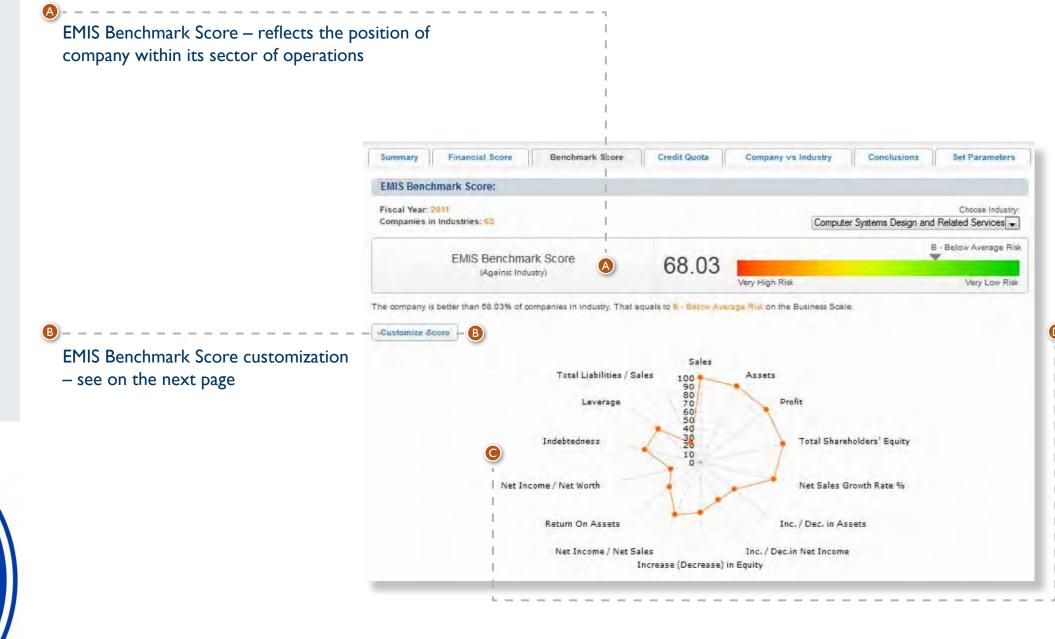

## **USER GUIDE - COMPANY ANALYSIS**

I.I. Landing Page

Company Overview provides you a quick access to must have Company profiles, news, deals, reports, publications and tools.

- Output State Company Analysis Mega Menu for a quick navigation of our tools.
- B The IWANT TO section gives you a fast access to Company Profiles and frequently used Company tasks.
- Get a snapshot of our most recent company information and check the details by only one click.