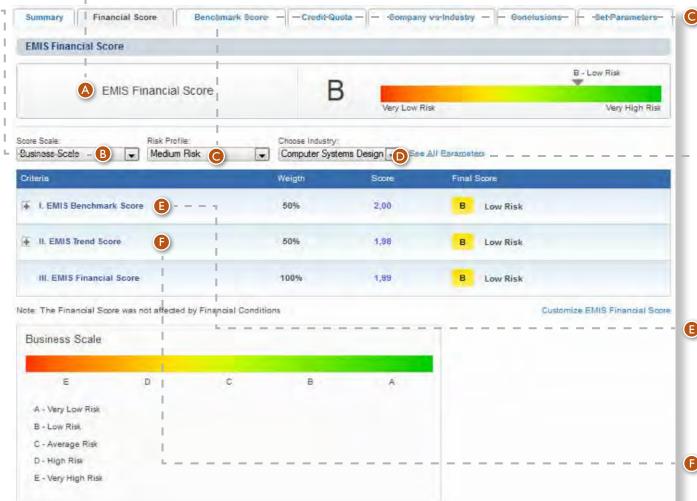

## **USER GUIDE - COMPANY ANALYSIS**

I.I. Landing Page

Company Overview provides you a quick access to must have Company profiles, news, deals, reports, publications and tools.

- Output State Company Analysis Mega Menu for a quick navigation of our tools.
- B The IWANT TO section gives you a fast access to Company Profiles and frequently used Company tasks.
- Get a snapshot of our most recent company information and check the details by only one click.