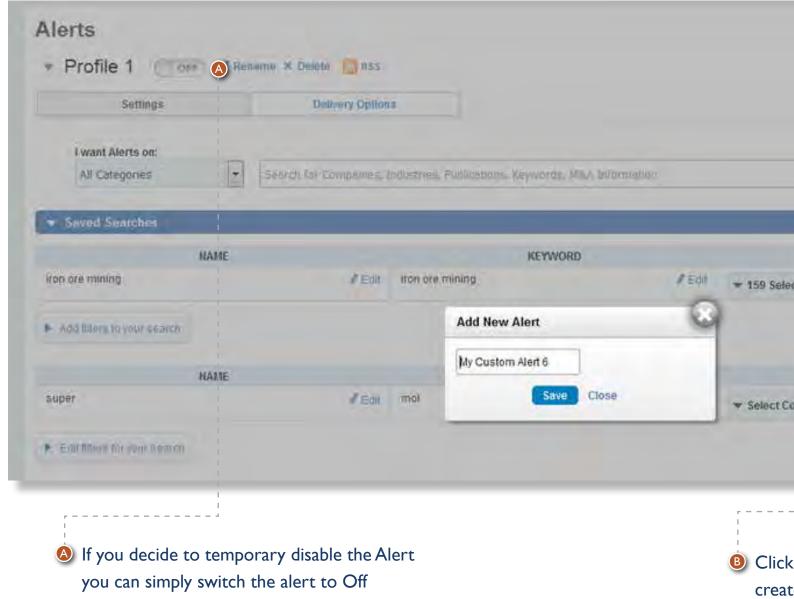

| ACTIONS<br>R Sample Results   X Delete |
| WORD                                                                                                                                                                                                     |               | COUNTRY                     | ACTIONS                                |
| OR sell" OR sold<br>OR takeover OR<br>state 'OR property<br>OR 'shooping<br>ernt store' OR tand<br>I privatifier' OR<br>OR debut" OR<br>are tasue' OR<br>equity 'OR PE OR<br>aptial raising' OR<br>sting | / Eas         | ≠ Turkey                    | R Sample Reputs   X Delite             |



**USER GUIDE - E-MAIL ALERT** 

### I.2 Settings

After you created a saved search, you can edit the keywords, restrict the search to specific Regions and/or Countries.





|         |   | Add New Email Alert                     |                  |
|---------|---|-----------------------------------------|------------------|
|         | 1 | + Add from Dashboard                    |                  |
| COUNTRY |   | ACTIONS<br>A. Sample Results   × Delete | eedback          |
| COUNTRY |   | ACTIONS                                 | Website Feedback |
| untry   |   | A Sampla Results   M Delete             |                  |
|         |   |                                         |                  |

Click on Add New Email Alert to create a new alert



## **USER GUIDE - E-MAIL ALERT**

#### **1.2.1 Create alerts**





- Search box will be the main entry point for creating alerts. When you input a keyword, an auto-suggest popup will appear, which cont