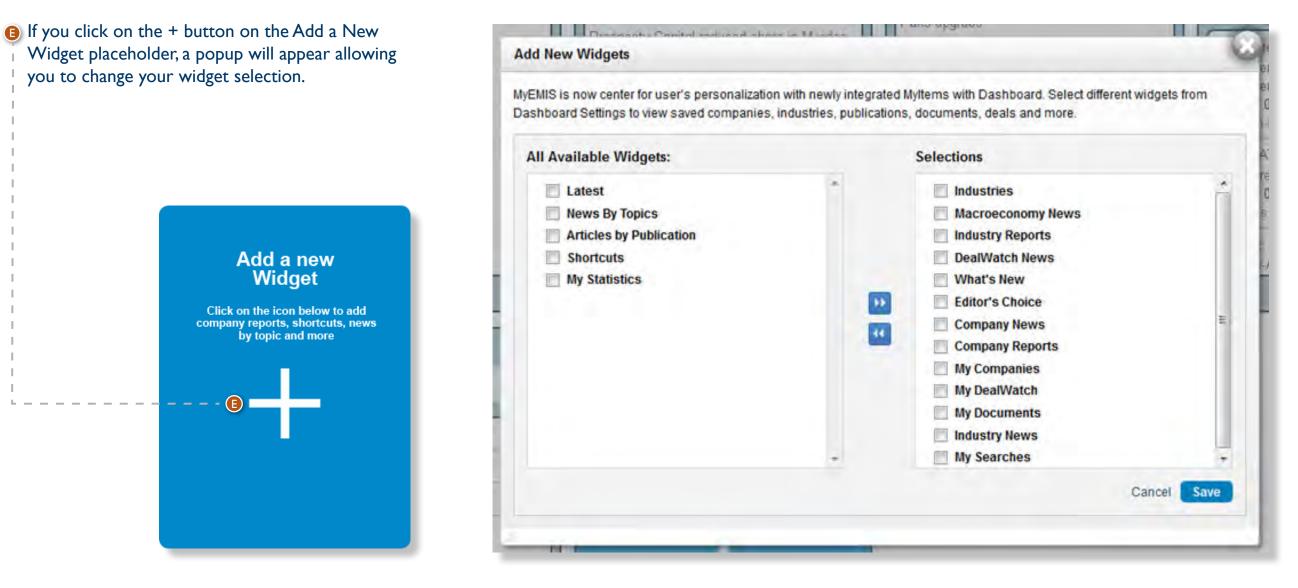

#### I.6 Add a New Widget

#### I.8 Add to Dashboard

You can use "Add to Dashboard"
to save the item onto Dashboard.
When you add something, you
will see a successfully added
message like below.

When an item is saved, corresponding My widget will be auto added if it is not on Dashboard with a "New" badge.