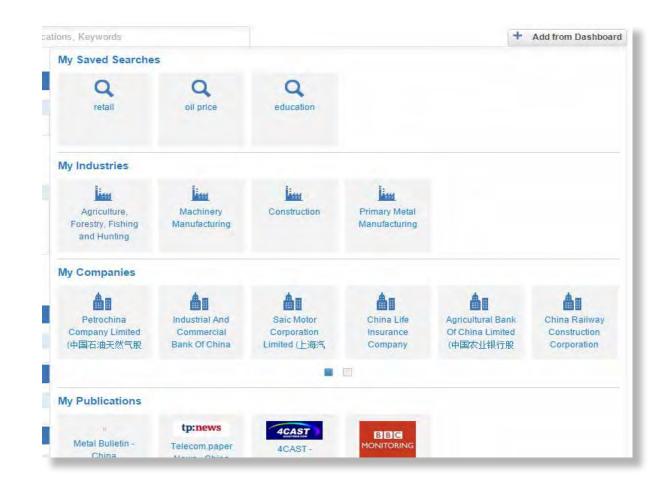

#### 1.2.2.6 Add from Dashboard

When you mouse over "Add from Dashboard" button, a popup will appear, which list all your saved searches, companies, industries and publications. You can quickly add them into alert by a click