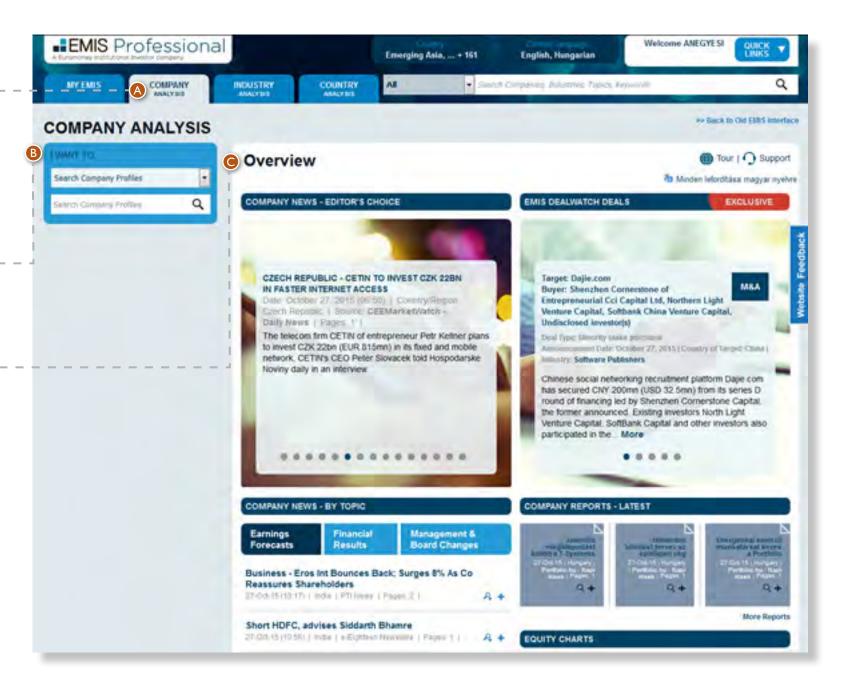

## **USER GUIDE - COMPANY ANALYSIS**

I.I. Landing Page

Company Overview provides you a quick access to must have Company profiles, news, deals, reports, publications and tools.

- Output State Company Analysis Mega Menu for a quick navigation of our tools.
- B The IWANT TO section gives you a fast access to Company Profiles and frequently used Company tasks.
- Get a snapshot of our most recent company information and check the details by only one click.