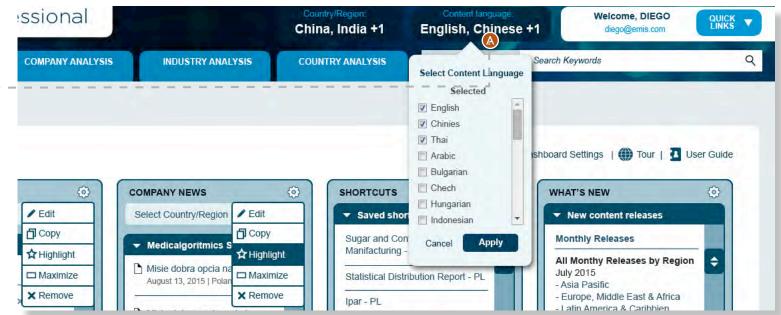

### I.2 Viewing content language

(A) Allows you to select the content language you want to display