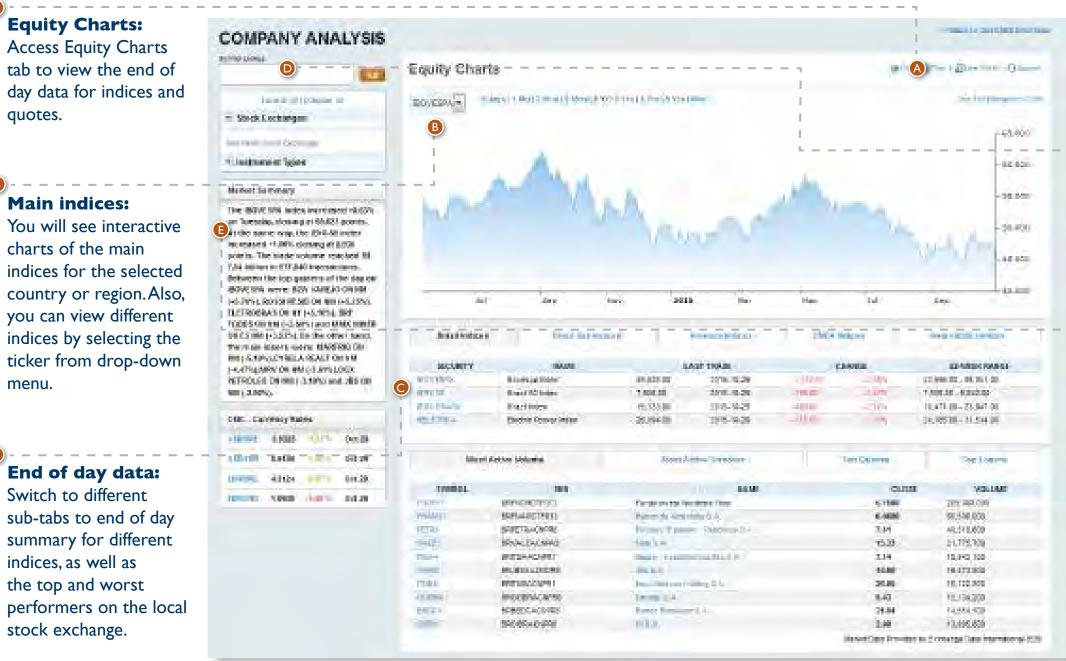

ating Cash Generation       | C  | -   |
| Vegative Cash Flow                         | C  | -   |
| V Negative Cash Flow after Financial Costs | C  | -   |

Financial Conditions – there is a list of conditions that affect both EMIS Trend Score and final EMIS Financial Score. They define the maximum score that can be assigned given that the condition is met. The user can customize the maximum score, by choosing the letter from the dropdown list that is available next to each Condition. The Conditions can be deactivated by unchecking the check box on the left of each Condition.



O Tolerance Margin – defines the maximum percentage each indicator can increase or deteriorate to have a score of 2 assigned.

# EMIS

# **USER GUIDE – EQUITY CHARTS**

A Euromoney Institutional Investor company



# CIENTIFIC VITAI LOAD

| No. of the second se | EP-SAUK PARK                                                         |
|-----------------------------------------------------------------------------------------------------------------|----------------------------------------------------------------------|
| COMPL.                                                                                                          | 12(66.22.06.26) (2)                                                  |
| 2.0%                                                                                                            | 1,508,58 - 6,842,55                                                  |
| - 10 m                                                                                                          | 1