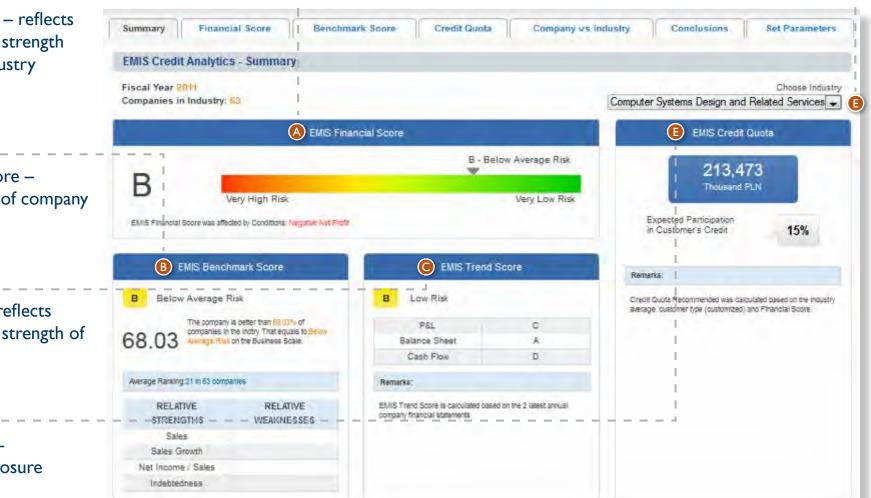

## **USER GUIDE - COMPANY ANALYSIS**

I.I. Landing Page

Company Overview provides you a quick access to must have Company profiles, news, deals, reports, publications and tools.

- Output State Company Analysis Mega Menu for a quick navigation of our tools.
- B The IWANT TO section gives you a fast access to Company Profiles and frequently used Company tasks.
- Get a snapshot of our most recent company information and check the details by only one click.