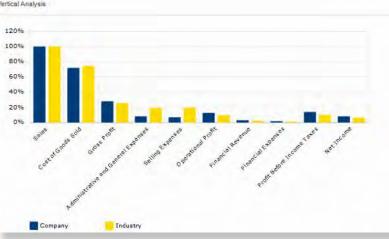

|            |              |      |         |                                                                                                                                                                                                                                                                                                                                                                                                                                                                                                                                                                                                                                                                                                     |                             |

2010

Company vs Industry

Chart view:





• charts with horizontal and vertical analysis.

• On the left there is a table with relevant indicators for the Company and Industry. The first column shows Indicators' names 🔒. nns display 3-year Industry and Company data. There are ins for one year, one for Company, and one for Industry 🥯.





A Euromoney Institutional Investor company

## I.4. Conclusions

The Conclusions page is a ready-to-print one page report that is also available as a separate page online.

It has the Industry dropdown list for quick toggle between the selected company's activities.

| NIP 5220003782