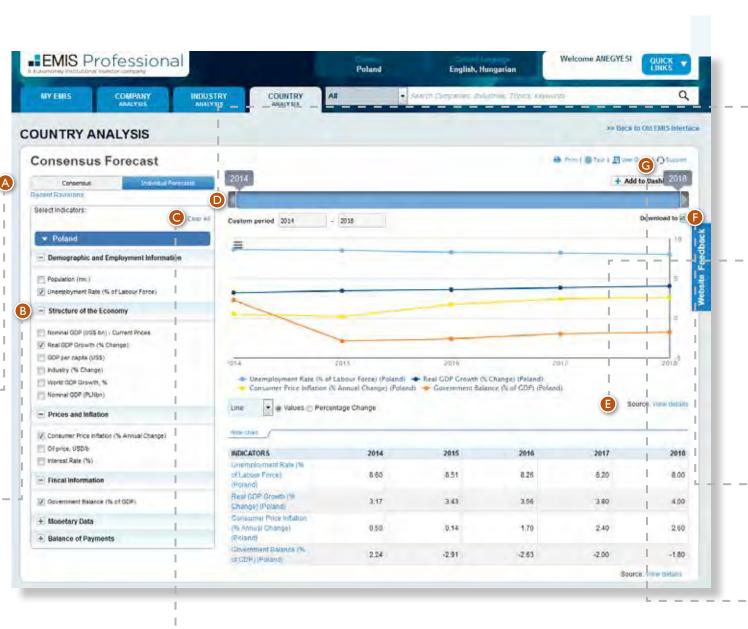

### **1.3 Top Navigation Bar**

Country / Interface language selection: when you click on the Edit link, a dropdown menu will appear that allows you to switch countries or change interface language.

Please note that this section is not available in Dashboard.

#### I.8 Add to Dashboard

You can use "Add to Dashboard"
to save the item onto Dashboard.
When you add something, you
will see a successfully added
message like below.

When an item is saved, corresponding My widget will be auto added if it is not on Dashboard with a "New" badge.