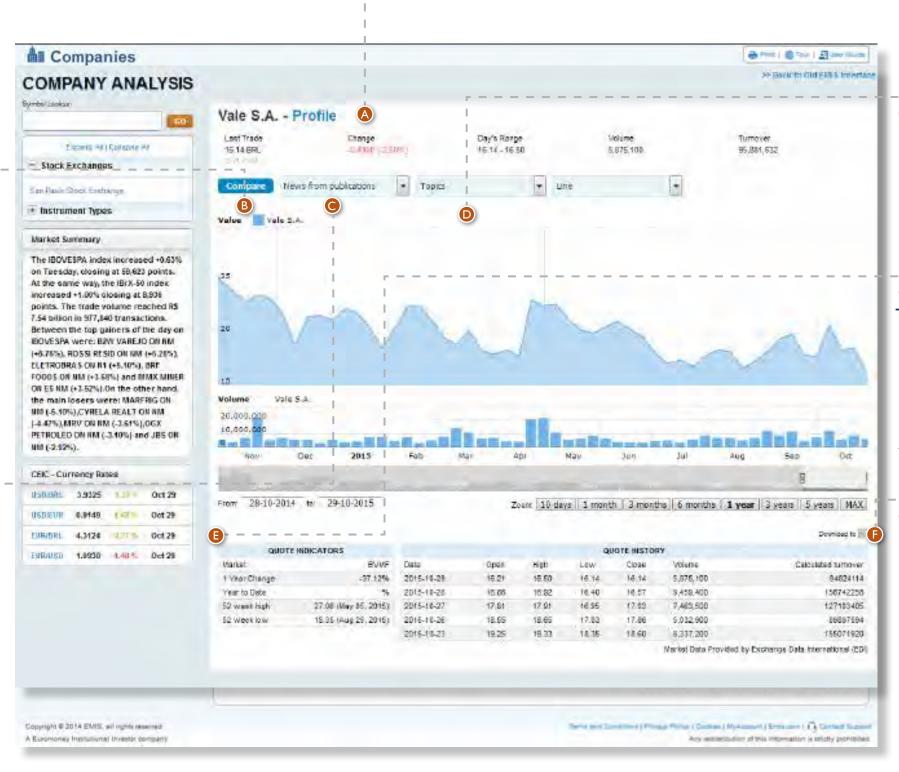

## **USER GUIDE - COMPANY ANALYSIS**

I.I. Landing Page

Company Overview provides you a quick access to must have Company profiles, news, deals, reports, publications and tools.

- Output State Company Analysis Mega Menu for a quick navigation of our tools.
- B The IWANT TO section gives you a fast access to Company Profiles and frequently used Company tasks.
- Get a snapshot of our most recent company information and check the details by only one click.