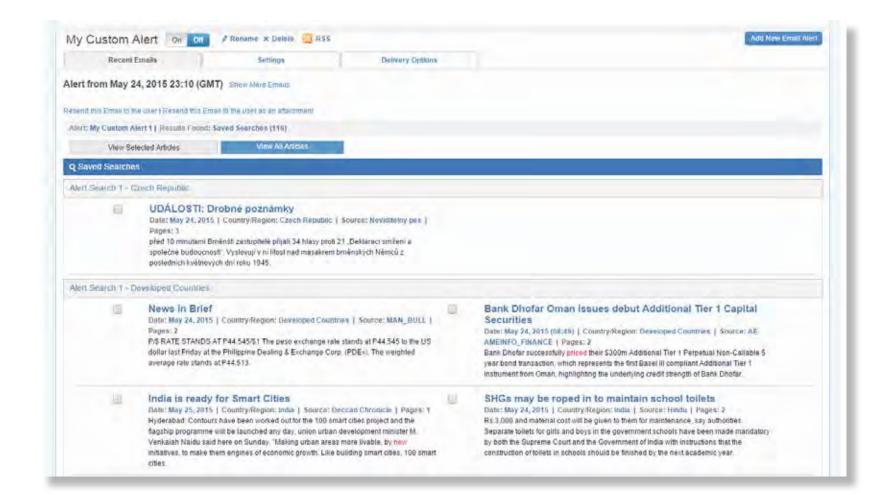

n further specify countries and select type of content (news or reports) you would like to receive:





#### Id like to receive:



**USER GUIDE - E-MAIL ALERT** 

#### I.2.2.5. Publicationst

In this category you can select up to 20 publications from multiple regions/countries and receive all the updates from those specific publications.



#### 1.2.2.6 Add from Dashboard

When you mouse over "Add from Dashboard" button, a popup will appear, which list all your saved searches, companies, industries and publications. You can quickly add them into alert by a click





| COUNTRY | ACTIONS  |  |  |
|---------|----------|--|--|
| ed      | × Delete |  |  |
|         | X Delete |  |  |



## **USER GUIDE - E-MAIL ALERT**

#### **I.3 Recent Emails**

Here you can read latest 25 alert emails.







## USER GUIDE - E-MAIL ALERT

### I.4 Delivery Options

On this page, you can change the settings for corresponding alert:

- The format of the E-mail (html, text, PDF, or send as attachment
- Select the languages of the content you will receive,
- The time in which you would like to receive the emails

| Settings           |                                             | Delivery Options |                                                                                   |           |                                 |  |
|--------------------|---------------------------------------------|------------------|-----------------------------------------------------------------------------------|-----------|---------------------------------|--|
| y Alerts           |