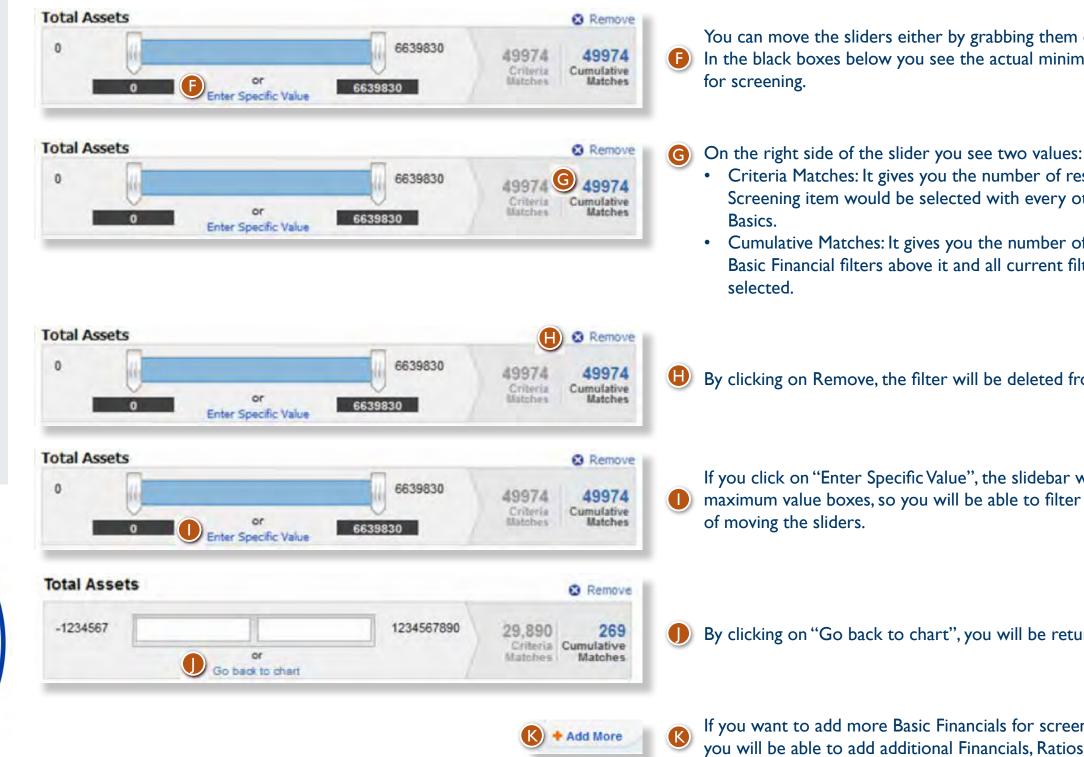

e

We support millions and thousands and in case of INR Tens of Millions.

screening.

In the Quick Company Screener's Basic Financials part sliders give you a fast way to set the minimum and maximum values you want to screen for.

• The numbers marked with "E" show you the minimum and maximum values for financials for the companies available by the filters you have selected in Company Basics. E.g. if you have selected India and Oil & Gas there, you will see the maximum and minimum values of the Total Assets of Indian Oil& Gas companies. • The numbers in the sliders are always given in the currency and units you have selected in Basic Financials. They are valid for the period you have selected for

# **EMIS**

## **USER GUIDE - QUICK SCREENER**

A Euromoney Institutional Investor company





You can move the sliders either by grabbing them or just by clicking on the slidebar. In the black boxes below you see the actual minimum and maximum values selected

• Criteria Matches: It gives you the number of results as if only this Basic Financial Screening item would be selected with every other current filters in Company

Cumulative Matches: It gives you the number of results as if this filter, all other Basic Financial filters above it and all current filters in Company Basics would be

By clicking on Remove, the filter will be deleted from the screening.

If you click on "Enter Specific Value", the slidebar will turn into minimum and maximum value boxes, so you will be able to filter by typing numbers instead

By clicking on "Go back to chart", you will be returned to the sli