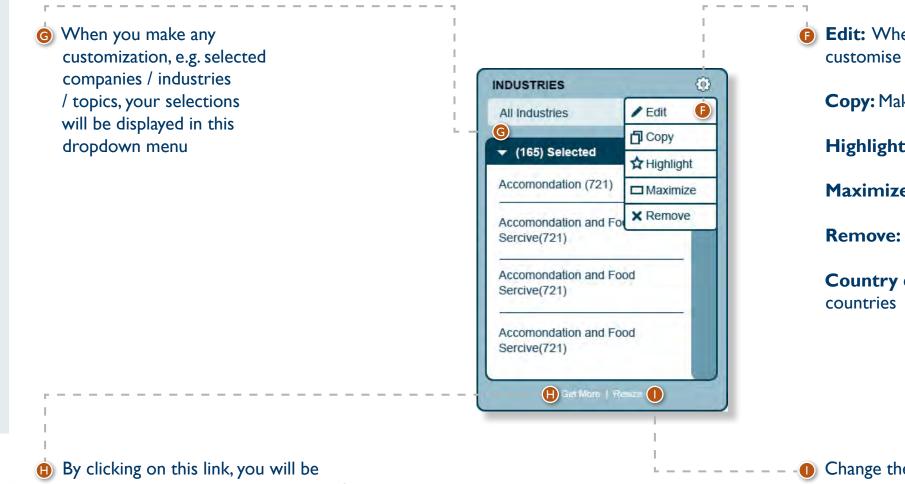

#### I.5 Dashboard Settings

If you click on the Dashboard Settings button on the top right of the Dashboard, a popup will appear allowing you to change your widget selection and/or preference industry setting.

#### **I.7 Widget function**

redirected to the corresponding EMIS page

Edit: When the Edit button is active, you can click on it to customise the widget content.

**Copy:** Make a copy of the widget

Highlight: Highlight the header of the widget

**Maximize:** Widget content will be displayed in a popup

**Remove:** Remove this widget from the Dashboard

Country dropdown: View content from selected

• Change the size of the widget