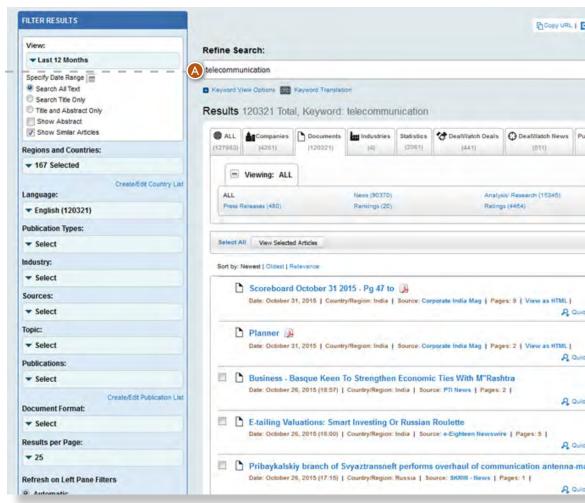

#### 3. The Search Results Page

• Once you push the search button in the Search Bar, you will be navigated to the Search Results Page. Here in the left pane you see all the filters you have selected in the Mega Menu. In the Refine Search box you see the keywords you searched for. Below the Refine Search Box you see the search results sorted by relevance.

#### 3.1 The Filters in the Left Pane

- **G** Refresh on Left Pane Filters
  - The Automatic Option means that the search results are refreshed after any change is done in the left pane. By clicking search means that any changes in the left pane will be taken into consideration only after you push the search button under the Refine Search field.

Whenever you change something in the left pane, you do not need to press the search button again. Refreshing of results is done automatically.

(441)

Analysis/ Research (153)

Ratinos (4464)

India Mag | Pages: 2 | View as HTML |

- In order to keep your search results clean, we only display those articles once. If you would still like to see them from all sources, select this checkbox.
- By default this option is unselected.

| r                                           | - <b>D</b> |
|---------------------------------------------|------------|
| I                                           |            |
| 1                                           |            |
| I                                           |            |
| I                                           |            |
| I                                           |            |
| >> Back to Old EMIS Interface               |            |
| 🖶 Print   🌐 Tour   📲 User Guide   🔿 Support |            |
| D Minden lefördtåsa magyar nyelvre          |            |
|                                             |            |
|                                             |            |
| Search Tips Search                          |            |
| Saved Searches (8) + Add to MyEMIS          |            |
| ins d                                       |            |
|                                             |            |
| 4                                           |            |
| Corporate Actions (828)                     |            |
|                                             |            |
|                                             |            |
| 1234                                        |            |
| Display Results: Normal - Scanner           | E          |
|                                             |            |
| w   🕞 View Context   🕂 Add to Dashboard     |            |
|                                             |            |
|                                             |            |
| e   🕞 Viel Context   🕂 Add to Dashboard     |            |
|                                             |            |
| -   🕞 View Context   🕂 Add to Dashboard     |            |
|                                             |            |
| er   🕞 View Context   💠 Add to Dashboard    |            |
|                                             |            |
| uctures                                     |            |
| 🖷 📔 🔁 View Context 📔 🛧 Add to Dashboard     | F          |
|                                             |            |

#### Publications

- Here you might select from which kinds of publications would you like to see results. You might choose them one by one or you might also create your own lists of publications by using the "Create List" option. Please note that lists can contain publications only from the same country and you can't combine them with other lists or individual publications.
- By default no publications are selected.

#### Results per Page

- You might select how much number of results you would like to see per page. Options are 25, 50, 100. Please not that selecting a larger number might slow down search engine performance.
- By default 25 is selected.

#### Facets

• For each search option we show you how many number of results would you have for the selected filter. E.g. if you search for keyword telecom in Brazil and India, you receive 29,521 results. In the left pane you see that 11,090 of the results were assigned to Brazil and 18.476 to India.