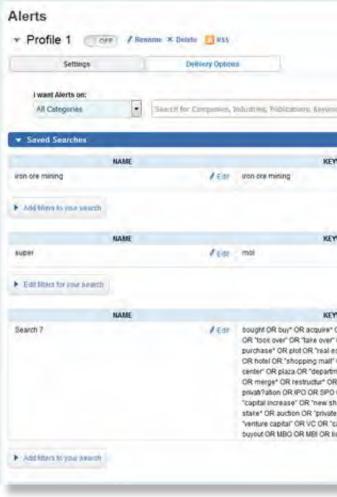

### I.I Landing Page

Email Alert is a powerful clipping tool, which allows you to receive scheduled updates on:

- Up to 20 customizable saved searches
- Editor's Choice from different countries
- News and reports from top Industries
- News and reports from specific companies,
- Updates on publications

### I.2.2. Saved Searches

After you created a saved search, you can edit the keywords, restrict the search to specific Regions and/or Countries

| NAME                       |                |                 | KEYWORD                     |                | COUNTRY        |               | ACTIONS                     |
|----------------------------|----------------|-----------------|-----------------------------|----------------|----------------|---------------|-----------------------------|
| on ore mining              | / Edit         | iron ore mining |                             | ∉ Edit         | ▼ 159 Selected |               | & Sample Results   × Delete |
| Add filters to your search |                |                 |                             |                |                |               |                             |
| General search M&A search  |                |                 |                             |                |                |               |                             |
| Search All Text            | Publication Ty | pes:            | Industries:                 |                | Publ           | lications:    |                             |
| Search Title Only          | ▼ Select       |                 | ▼ Select                    |                |                | Select        |                             |
| Title and Abstract Only    | Sources:       |                 | NAICS by Alphabe<br>Topics: | t   NAICS by S |                | ument Format: |                             |
|                            | ▼ Select       |                 | ▼ Select                    |                | *              | Select        |                             |
|                            |                |                 | Save Cancel                 |                |                |               |                             |