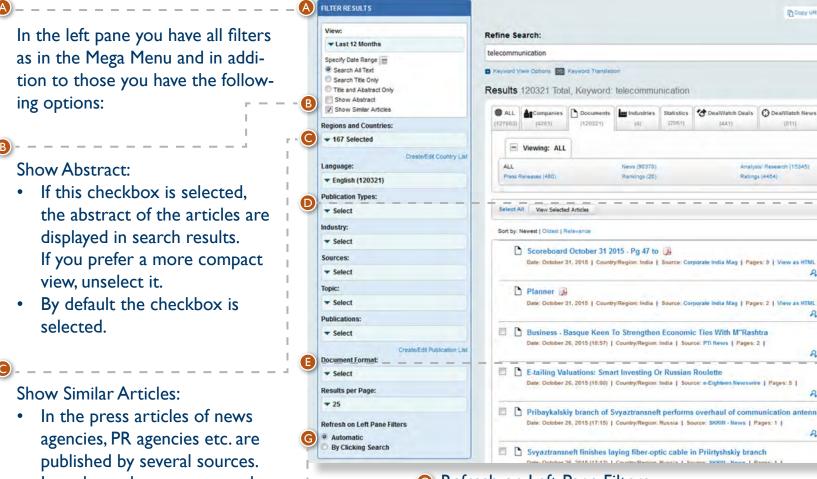

#### 3.1 The Filters in the Left Pane

- **G** Refresh on Left Pane Filters
  - The Automatic Option means that the search results are refreshed after any change is done in the left pane. By clicking search means that any changes in the left pane will be taken into consideration only after you push the search button under the Refine Search field.

- In order to keep your search results clean, we only display those articles once. If you would still like to see them from all sources, select this checkbox.
- By default this option is unselected.

| r                                           | - <b>D</b> |
|---------------------------------------------|------------|
| I                                           |            |
| 1                                           |            |
| I                                           |            |
| I                                           |            |
| I                                           |            |
| >> Back to Old EMIS Interface               |            |
| 🖶 Print   🌐 Tour   📲 User Guide   🔿 Support |            |
| D Minden lefördtåsa magyar nyelvre          |            |
|                                             |            |
|                                             |            |
| Search Tips Search                          |            |
| Saved Searches (8) + Add to MyEMIS          |            |
| ins d                                       |            |
|                                             |            |
| 4                                           |            |
| Corporate Actions (828)                     |            |
|                                             |            |
|                                             |            |
| 1234                                        |            |
| Display Results: Normal - Scanner           | E          |
|                                             |            |
| w   🕞 View Context   🕂 Add to Dashboard     |            |
|                                             |            |
|                                             |            |
| e   🕞 Viel Context   🕂 Add to Dashboard     |            |
|                                             |            |
| -   🕞 View Context   🕂 Add to Dashboard     |            |
|                                             |            |
| er   🕞 View Context   💠 Add to Dashboard    |            |
|                                             |            |
| uctures                                     |            |
| 🖷 📔 🔁 View Context 📔 🛧 Add to Dashboard     | F          |
|                                             |            |

#### Publications

- Here you might select from which kinds of publications would you like to see results. You might choose them one by one or you might also create your own lists of publications by using the "Create List" option. Please note that lists can contain publications only from the same country and you can't combine them with other lists or individual publications.
- By default no publications are selected.

#### Results per Page

- You might select how much number of results you would like to see per page. Options are 25, 50, 100. Please not that selecting a larger number might slow down search engine performance.
- By default 25 is selected.

#### Facets

• For each search option we show you how many number of results would you have for the selected filter. E.g. if you search for keyword telecom in Brazil and India, you receive 29,521 results. In the left pane you see that 11,090 of the results were assigned to Brazil and 18.476 to India.