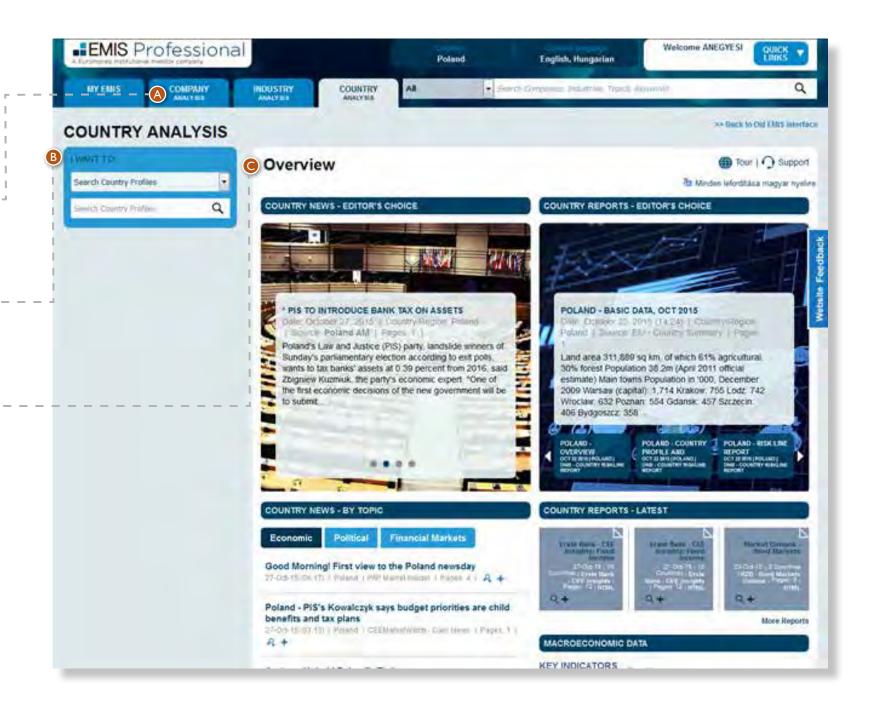

## **USER GUIDE - COMPANY ANALYSIS**

I.I. Landing Page

Company Overview provides you a quick access to must have Company profiles, news, deals, reports, publications and tools.

- Output State Company Analysis Mega Menu for a quick navigation of our tools.
- B The IWANT TO section gives you a fast access to Company Profiles and frequently used Company tasks.
- Get a snapshot of our most recent company information and check the details by only one click.