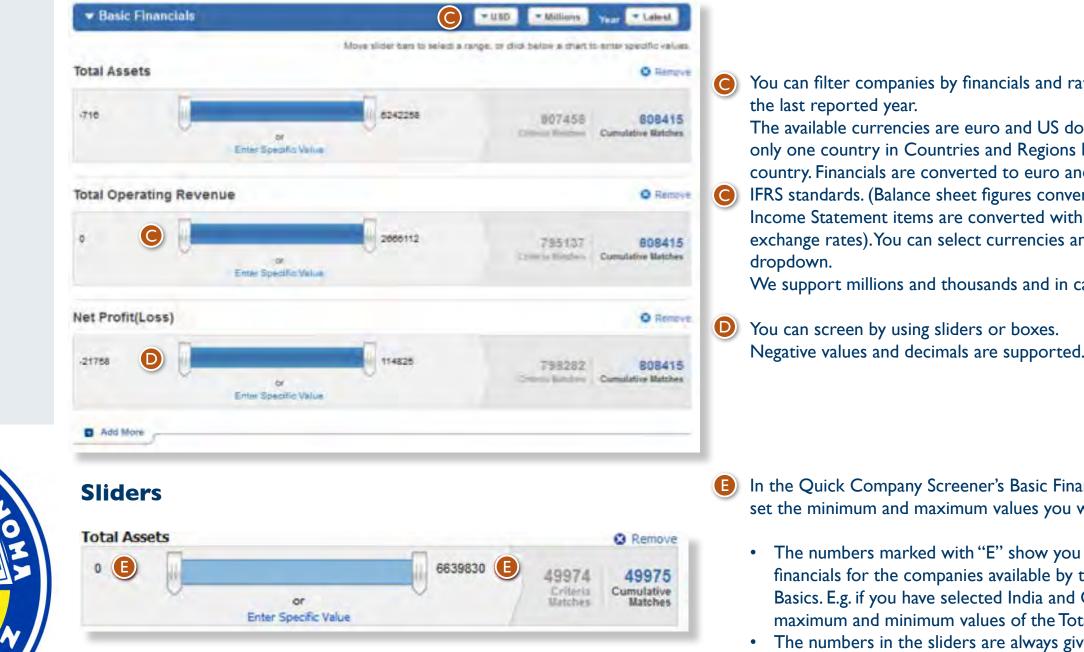

|  |
| * Select              | - Select                                          |  |

If you select multiple options within a box (e.g. two industries), you will see companies fitting at least one of the selected criteria (having at least one of the two industries you selected). If you select criteria in multiple boxes, the results must meet with all the criteria selected in the boxes. For instance if you selected Poland and India in the Countries and Regions box and USD 100mn as a minimum revenue among Basic Financials, you will see Polish and Indian companies with revenues over USD 100mn among the results.

A Indices can be selected only after you selected at least one stock exchange.

B) You can add more filters by using the Add More option.





3.5.2.1.2 Basic Financials





EMIS

A Euromoney Institutional Investor company

You can filter companies by financials and ratios from the last 5 years or

The available currencies are euro and US dollar and if you have selected only one country in Countries and Regions box, the currency of that country. Financials are converted to euro and US dollar based on IFRS standards. (Balance sheet figures converted with end of period, Income Statement items are converted with average of the period exchange rates). You can select currencies and units in the respective

We support millions and thousands and in case of INR Tens of Millions.

screening.

In the Quick Company Screener's Basic Financials part sliders give you a fast way to set the minimum and maximum values you want to screen for.

• The numbers marked with "E"