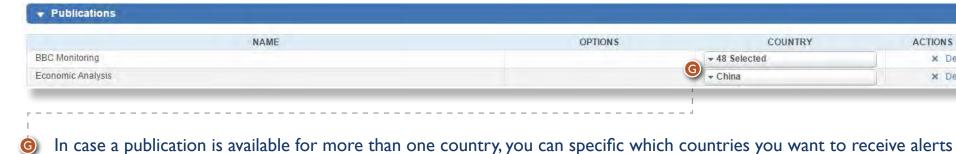

#### I.2.2.5. Publicationst

In this category you can select up to 20 publications from multiple regions/countries and receive all the updates from those specific publications.