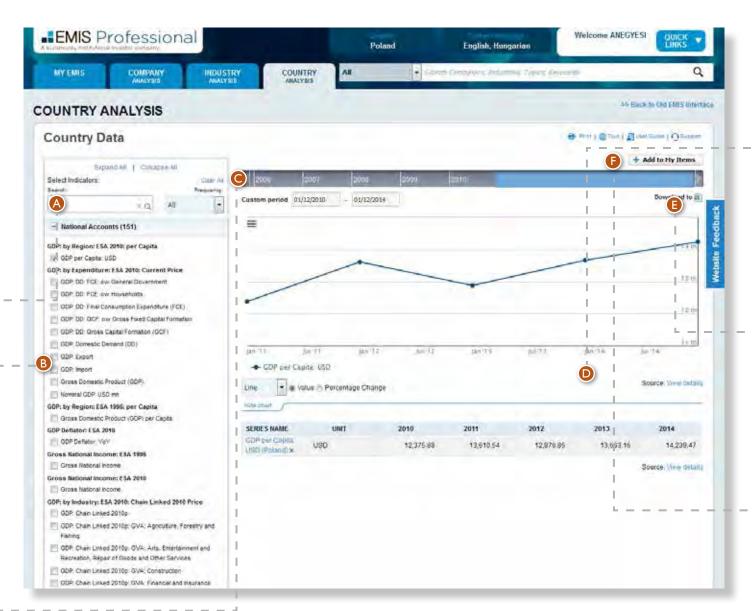

ion and check the details by only one click.







A Euromoney Institutional Investor company

### I.2 Country Data

The Country Data section is accessed by clicking on the Macroeconomic Data header in Country Analysis Overview page. The menu located on the left side of the page allows users to select macroeconomic and financial time series. The selection of indicators may be done by:

Searching in our database or by

B

O

Expanding/Collapsing the main categories that group indicators by Country/Topic and selecting the required ones.

Selected time series will be displayed automatically on the centre of the page both using charts and tables:

> Date range for the chart and table can be selected by using the slide bar or the two boxes below it that allow the customisation of the period.





The chart type menu allows you to select either line or bar charts for display.

Export option: all the selected indicators can be exported to Excel.

Add to My Items: the selected indicator will be stored as favourite for easy access.



A Euromoney Institutional Investor company

### I.3 Cross-country Comparison

This section is accessed by clicking on the Cross-country Comparison tab on the main menu, or by clicking See more under the chart on the table on the landing page. This section provides access to normalized data for key indicators that allow comparison and analysis across countries.

The menu located on the left side of the page allows users to select macroeconomic and financial time series. The selection of indicators may be done by:

Searching in our database or by

Expan