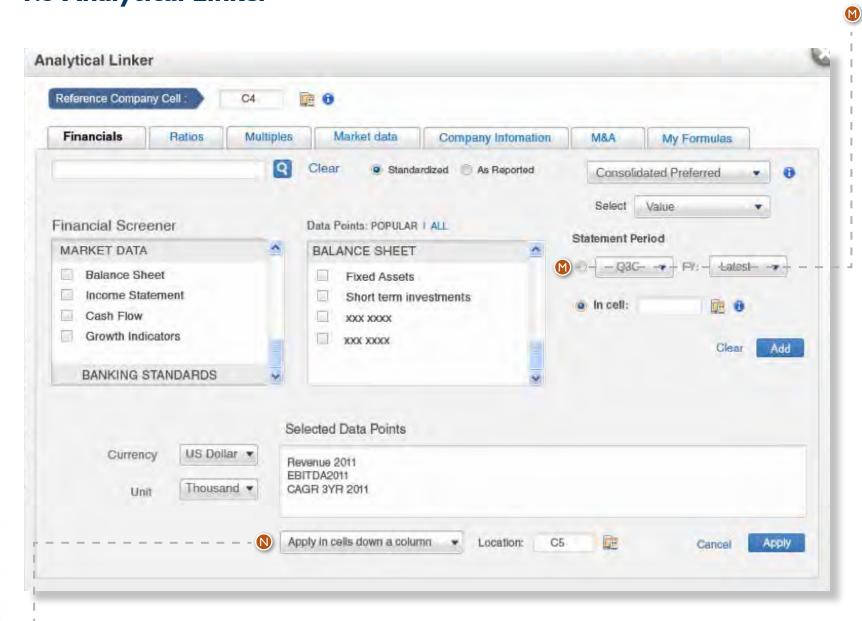

## **USER GUIDE - COMPANY ANALYSIS**

I.I. Landing Page

Company Overview provides you a quick access to must have Company profiles, news, deals, reports, publications and tools.

- Output State Company Analysis Mega Menu for a quick navigation of our tools.
- B The IWANT TO section gives you a fast access to Company Profiles and frequently used Company tasks.
- Get a snapshot of our most recent company information and check the details by only one click.