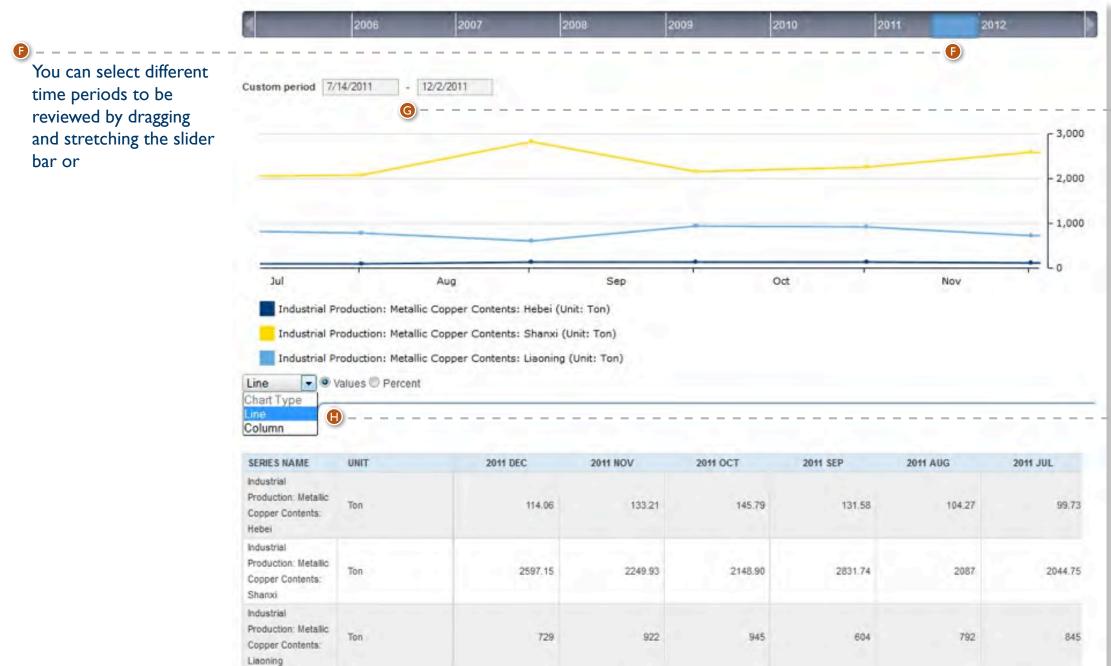

### I.2 Viewing content language

(A) Allows you to select the content language you want to display

### **1.3 Top Navigation Bar**

Country / Interface language selection: when you click on the Edit link, a dropdown menu will appear that allows you to switch countries or change interface language.

Please note that this section is not available in Dashboard.

#### I.4 Quick Links

Quick Links in the top right corner of
 EMIS allows you to go directly to any of

our services.

**EMIS** Professional China, India +1 MY EMIS **COMPANY** ANALYSIS **INDUSTRY** ANALYSIS COUNTRY ANALYSIS Quick Screener MY EMI Country Data Benchmark Indicators Advanced Screener Cross-country Comparison Company Rankings Analytical Workspace **Compare Trends Consensus Forecast** Dashk Quick Comparables Country Risk Ratings Peer Analysts EMIS Credit Analytics Aggregation INDUSTR Concentration All Indus NEWS EMIS DealWatch DuPont Deals Database Statistical Distribution **T** (165) All News Deal Monitor Industry Statistics Accomor Company News: Latest League Boards Industry Companies List Company News: By Topic Accomo Equity Charts Sercive Industry News: Latest Fixed Income MY EMIS Industry News: By Topic Local Databases Accomo Sercive( Country News: Latest Company Report Builder Dashboard Country News: By Topic My Recent Email Alerts Accomo EMIS DealWatch News Add New Email Alert Sercive( ACCOUNT SETTINGS USER GUIDE CUSTOMISE QUICK LINKS LATEST Select Country/Region \$ Select Country/Region \$

#### I.5 Dashboard Settings

If you click on the Dashboard Settings button on the top right of the Dashboard, a popup will appear allowing you to change your widget selection and/or preference industry setting.

#### I.6 Add a New Widget

#### **I.7 Widget function**

redirected to the corresponding EMIS page

Edit: When the Edit button is active, you can click on it to customise the widget content.

**Copy:** Make a copy of the widget

Highlight: Highlight the header of the widget

**Maximize:** Widget content will be displayed in a popup

**Remove:** Remove this widget from the Dashboard

Country dropdown: View content from selected

• Change the size of the widget

#### I.8 Add to Dashboard

You can use "Add to Dashboard"
to save the item onto Dashboard.
When you add something, you
will see a successfully added
message like below.

When an item is saved, corresponding My widget will be auto added if it is not on Dashboard with a "New" badge.