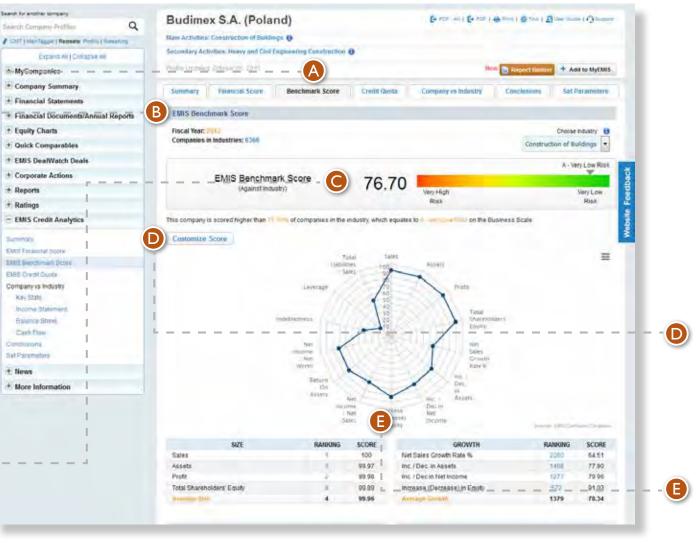

| 443,595            |      |
| 25*        | 570,940            |      |

**(B)** 

**Ranking table** displays data for the last 5 available years. Also, you can view companies sorted from top to bottom or in reverse order, for any of those 5 years.

## **EMIS Benchmark Score:**

Select the star icon to view the EMIS Benchmark Score for any company.



# **USER GUIDE - BENCHMARK**

## 4. EMIS Benchmark Score

Company Benchmark Score tab can be accessed either from company level or from Rankings in Industry Benchmark tab.

View details for the period and number of companies taken into account for EMIS Benchmark Score calculation.

EMIS Benchmark Score is calculated with 14 default financial indicators. For detailed methodology about calculation method, please check next page.

(C)





Customize Score offers possibility to add or remove financial indicators and generate a different Benchmark Score.

14 financial indicators are used to calculate EMIS Benchmark Score. Indicators are grouped in 4 categories: Size, Growth, Profitability and Indebtedness.



# **USER GUIDE - BENCHMARK**

A Euromoney Institutional Investor company

## 5. EMIS Benchmark Score calculation methodology

EMIS Benchmark score is calculated based on a simple average

- of 14 different indicators:
- I. Sales
- 2. Assets
- 3. Profit
- 4. Total Shareholders' Equity
- 5. Net Sales Growth Rate %
- 6. Inc. / Dec. in Assets
- 7. Inc. / Dec.in Net Income
- 8. Increase (Decrease) in Equity
- 9. Net Income / Net Sales
- 10. Return On Assets
- II. Net Income / Net Worth
- 12. Indebtedness
- 13. Leverage
- 1