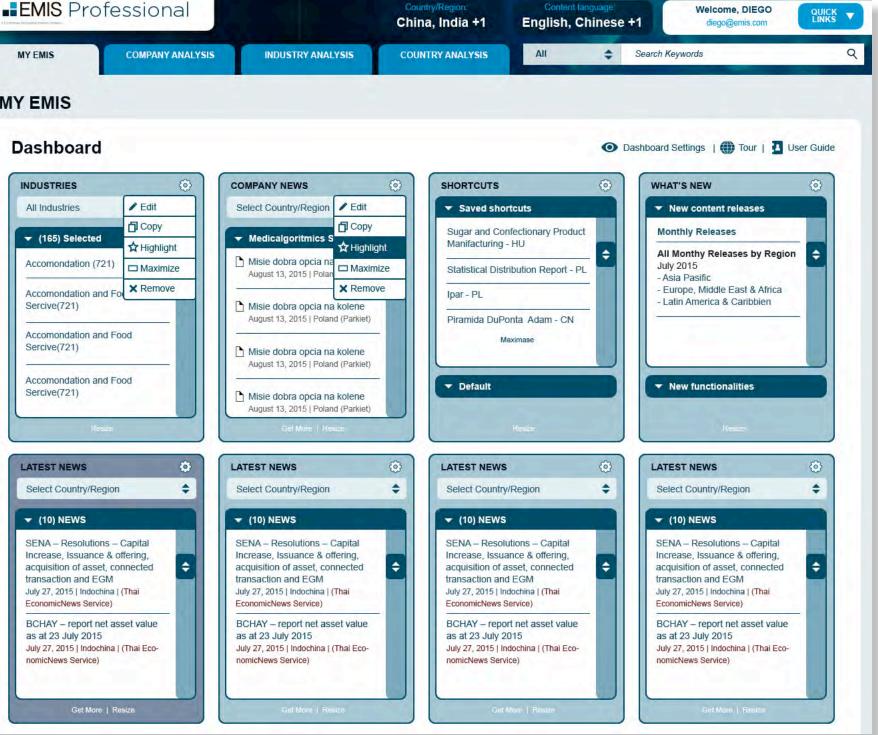

#### I.I. Landing Page

MY EMIS' Dashboard is the default landing page for EMIS. It is designed to help users customise and save favorites, allowing them to keep up with the latest updates on frequently used companies, industries, research, news and publications, providing easy access to favorites:

- Personal profile for each end user to save preference settings;
- Customisable widget content / selection / location / size;
- Recommended content based on your preference;
- Intuitive wizard and tour to help you get quickly acquainted with Dashboard features

#### I.5 Dashboard Settings

If you click on the Dashboard Settings button on the top right of the Dashboard, a popup will appear allowing you to change your widget selection and/or preference industry setting.