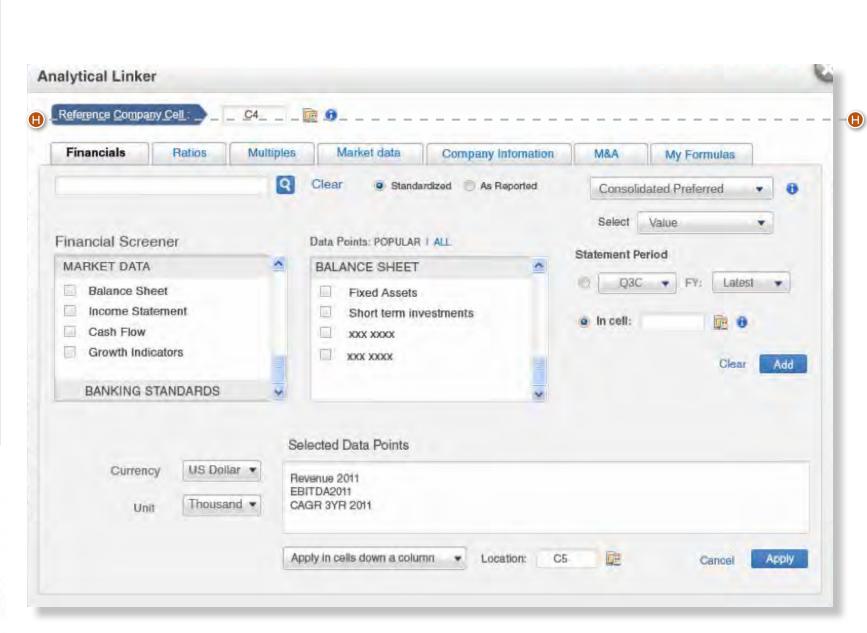

## **USER GUIDE - COMPANY ANALYSIS**

I.I. Landing Page

Company Overview provides you a quick access to must have Company profiles, news, deals, reports, publications and tools.

- Output State Company Analysis Mega Menu for a quick navigation of our tools.
- B The IWANT TO section gives you a fast access to Company Profiles and frequently used Company tasks.
- Get a snapshot of our most recent company information and check the details by only one click.