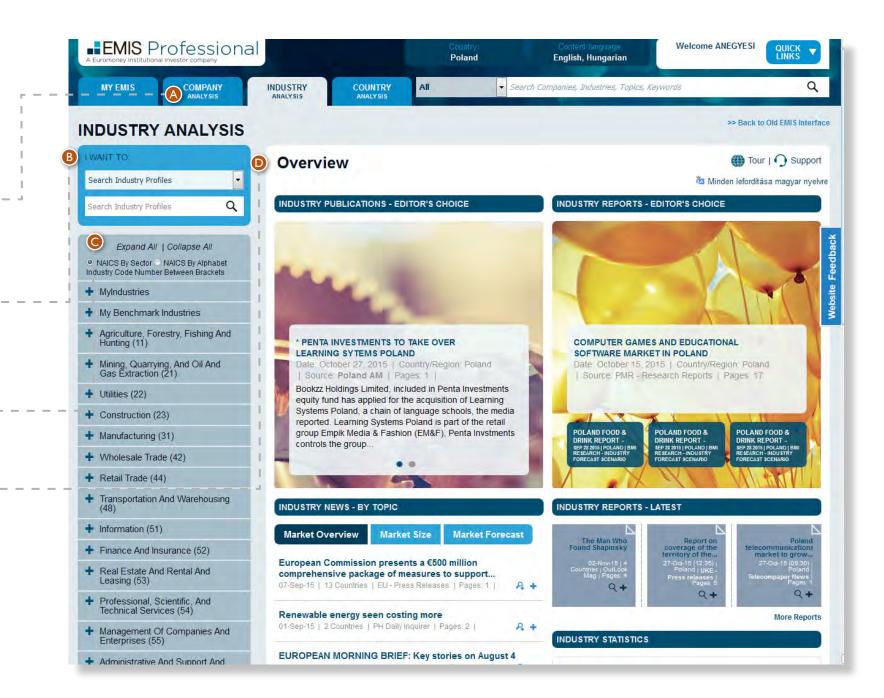

## **USER GUIDE - COMPANY ANALYSIS**

I.I. Landing Page

Company Overview provides you a quick access to must have Company profiles, news, deals, reports, publications and tools.

- Output State Company Analysis Mega Menu for a quick navigation of our tools.
- B The IWANT TO section gives you a fast access to Company Profiles and frequently used Company tasks.
- Get a snapshot of our most recent company information and check the details by only one click.