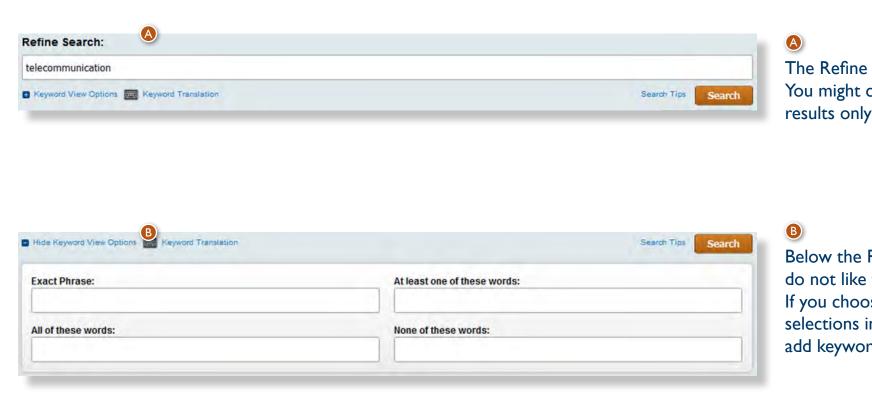

#### 3.2 The Refine Search Box

The Refine Search Box contains the keywords you searched for. You might change them here. The changes are represented in the results only after you press the Search button.

Below the Refine Search Box you see the Keyword View Options. If you do not like to use Boolean operators, we suggest you to use this option. If you choose this, your current keyword selections will be lost, but all selections in the left pane will be kept. Here you will have the option to add keywords in the following form: