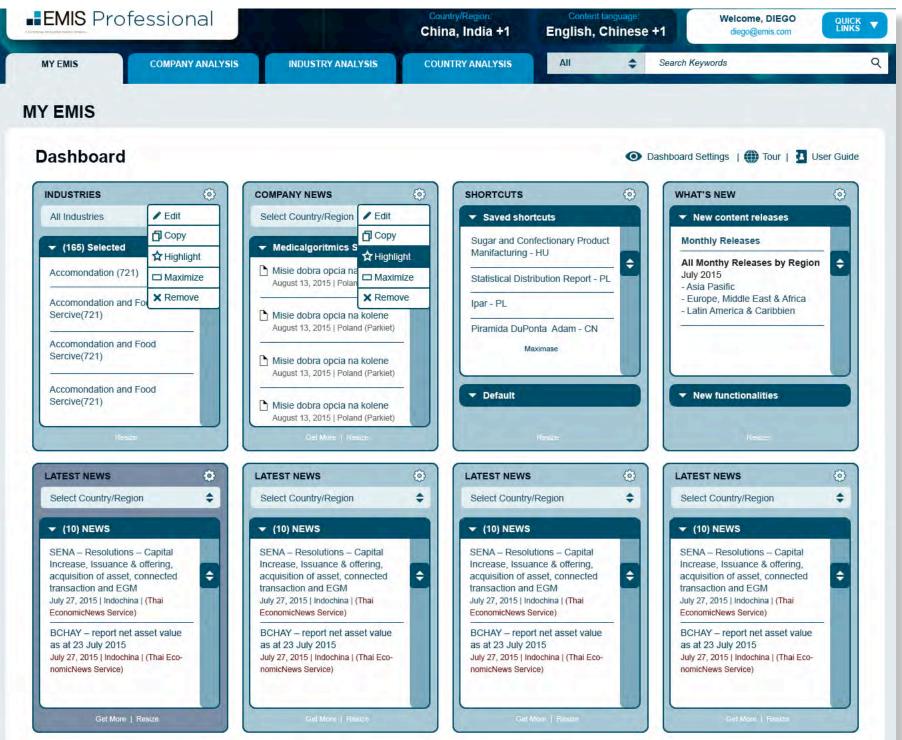

#### I.I. Landing Page

MY EMIS' Dashboard is the default landing page for EMIS. It is designed to help users customise and save favorites, allowing them to keep up with the latest updates on frequently used companies, industries, research, news and publications, providing easy access to favorites:

- Personal profile for each end user to save preference settings;
- Customisable widget content / selection / location / size;
- Recommended content based on your preference;
- Intuitive wizard and tour to help you get quickly acquainted with Dashboard features

#### I.5 Dashboard Settings

If you click on the Dashboard Settings button on the top right of the Dashboard, a popup will appear allowing you to change your widget selection and/or preference industry setting.

#### **I.7 Widget function**

redirected to the corresponding EMIS page

Edit: When the Edit button is active, you can click on it to customise the widget content.

**Copy:** Make a copy of the widget

Highlight: Highlight the header of the widget

**Maximize:** Widget content will be displayed in a popup

**Remove:** Remove this widget from the Dashboard

Country dropdown: View content from selected

• Change the size of the widget