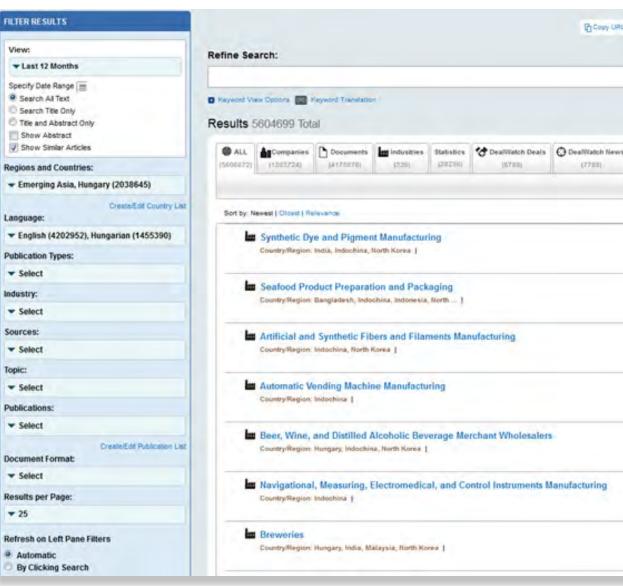

#### 3. The Search Results Page

• Once you push the search button in the Search Bar, you will be navigated to the Search Results Page. Here in the left pane you see all the filters you have selected in the Mega Menu. In the Refine Search box you see the keywords you searched for. Below the Refine Search Box you see the search results sorted by relevance.

#### 3.1 The Filters in the Left Pane

- **G** Refresh on Left Pane Filters
  - The Automatic Option means that the search results are refreshed after any change is done in the left pane. By clicking search means that any changes in the left pane will be taken into consideration only after you push the search button under the Refine Search field.

Whenever you change something in the left pane, you do not need to press the search button again. Refreshing of results is done automatically.

(441)

Analysis/ Research (153)

Ratinos (4464)

India Mag | Pages: 2 | View as HTML |

#### Facets

• For each search option we show you how many number of results would you have for the selected filter. E.g. if you search for keyword telecom in Brazil and India, you receive 29,521 results. In the left pane you see that 11,090 of the results were assigned to Brazil and 18.476 to India.