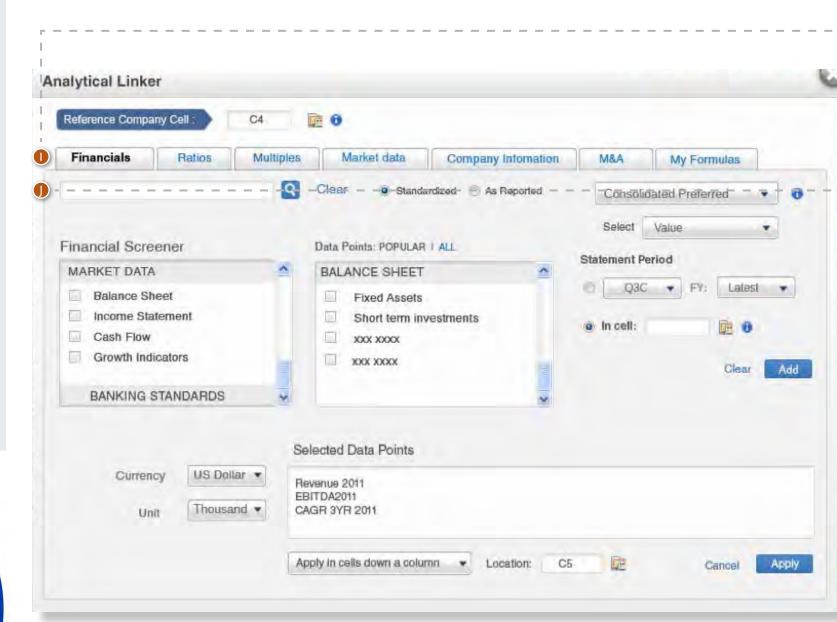

## **USER GUIDE - COMPANY ANALYSIS**

I.I. Landing Page

Company Overview provides you a quick access to must have Company profiles, news, deals, reports, publications and tools.

- Output State Company Analysis Mega Menu for a quick navigation of our tools.
- B The IWANT TO section gives you a fast access to Company Profiles and frequently used Company tasks.
- Get a snapshot of our most recent company information and check the details by only one click.